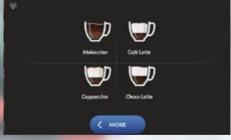

# **Encore Lite Beverages Description**

| Coffee Drinks & Hot Beverages |                                                                                                                                                       |
|-------------------------------|-------------------------------------------------------------------------------------------------------------------------------------------------------|
| Drinks                        | Descriptions                                                                                                                                          |
| Coffee 1 (Milk option*)       | Dark roast (recommended).                                                                                                                             |
| Coffee 2 (Milk option*)       | Decaffeinated or medium roast (recommended).                                                                                                          |
| Coffee 3 (Milk option*)       | Light roast (recommended).                                                                                                                            |
| Coffee 50/50 (Milk option*)   | Two blends (blends 1 and 2 by default) combined in a ½-½ proportion.                                                                                  |
| Iced Coffee                   | A strong shot of coffee (blend 1 by default) with a smaller quantity of water (4 oz), served on ice**.                                                |
| Hot Water                     | Hot water for tea.                                                                                                                                    |
| Energy Shot                   | A strong shot of coffee (blend 1 by default) with a smaller quantity of water (4 oz).                                                                 |
| Long Espresso                 | A very strong shot of coffee (blend 1 by default) with a smaller quantity of water (4 oz).                                                            |
| Hot Shot Blend                | A strong shot of 2 blends (blends 1 and 2 by default).                                                                                                |
| Hot Chocolate                 | Hot chocolate flavoured soluble.                                                                                                                      |
| Mokaccino                     | Coffee (blend 1 by default) and hot chocolate soluble combined in a $\frac{1}{2}$ - $\frac{1}{2}$ proportion.                                         |
| Vanilla Selections (Defau     | lt)                                                                                                                                                   |
| French Vanilla                | French vanilla flavoured soluble.                                                                                                                     |
| Vanilla Coffee                | Coffee (blend 1 by default) and French vanilla soluble combined in a $\frac{1}{2}$ - $\frac{1}{2}$ proportion.                                        |
| Vanilla Choco                 | French vanilla and hot chocolate solubles combined in a ½-½ proportion.                                                                               |
| Vanilla Choco Coffee          | Coffee (blend 1 by default), French vanilla and hot chocolate solubles in a $\frac{1}{3}$ - $\frac{1}{3}$ - $\frac{1}{3}$ - $\frac{1}{3}$ proportion. |
| Milk Selections*              |                                                                                                                                                       |
| Café Latte                    | A shot of coffee (blend 1 by default) topped with powder milk in a $\frac{1}{2}$ - $\frac{1}{2}$ proportion.                                          |
| Cappuccino                    | A shot of coffee (blend 1 by default) and powder milk combined in a ½-½ proportion, with an extra whipped powder milk.                                |
| Choco Latte                   | Hot chocolate soluble topped with powder milk in a ½-½ proportion.                                                                                    |