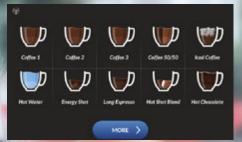

# **Encore Lite Beverages Description**

| Coffee Drinks & Hot Beverages |                                                                                                                                                       |
|-------------------------------|-------------------------------------------------------------------------------------------------------------------------------------------------------|
| Drinks                        | Descriptions                                                                                                                                          |
| Coffee 1 (Milk option*)       | Dark roast (recommended).                                                                                                                             |
| Coffee 2 (Milk option*)       | Decaffeinated or medium roast (recommended).                                                                                                          |
| Coffee 3 (Milk option*)       | Light roast (recommended).                                                                                                                            |
| Coffee 50/50 (Milk option*)   | Two blends (blends 1 and 2 by default) combined in a ½-½ proportion.                                                                                  |
| Iced Coffee                   | A strong shot of coffee (blend 1 by default) with a smaller quantity of water (4 oz), served on ice**.                                                |
| Hot Water                     | Hot water for tea.                                                                                                                                    |
| Energy Shot                   | A strong shot of coffee (blend 1 by default) with a smaller quantity of water (4 oz).                                                                 |
| Long Espresso                 | A very strong shot of coffee (blend 1 by default) with a smaller quantity of water (4 oz).                                                            |
| Hot Shot Blend                | A strong shot of 2 blends (blends 1 and 2 by default).                                                                                                |
| Hot Chocolate                 | Hot chocolate flavoured soluble.                                                                                                                      |
| Mokaccino                     | Coffee (blend 1 by default) and hot chocolate soluble combined in a $\frac{1}{2}$ - $\frac{1}{2}$ proportion.                                         |
| Vanilla Selections (Defau     | lt)                                                                                                                                                   |
| French Vanilla                | French vanilla flavoured soluble.                                                                                                                     |
| Vanilla Coffee                | Coffee (blend 1 by default) and French vanilla soluble combined in a $\frac{1}{2}$ - $\frac{1}{2}$ proportion.                                        |
| Vanilla Choco                 | French vanilla and hot chocolate solubles combined in a ½-½ proportion.                                                                               |
| Vanilla Choco Coffee          | Coffee (blend 1 by default), French vanilla and hot chocolate solubles in a $\frac{1}{3}$ - $\frac{1}{3}$ - $\frac{1}{3}$ - $\frac{1}{3}$ proportion. |
| Milk Selections*              |                                                                                                                                                       |
| Café Latte                    | A shot of coffee (blend 1 by default) topped with powder milk in a $\frac{1}{2}$ - $\frac{1}{2}$ proportion.                                          |
| Cappuccino                    | A shot of coffee (blend 1 by default) and powder milk combined in a ½-½ proportion, with an extra whipped powder milk.                                |
| Choco Latte                   | Hot chocolate soluble topped with powder milk in a ½-½ proportion.                                                                                    |