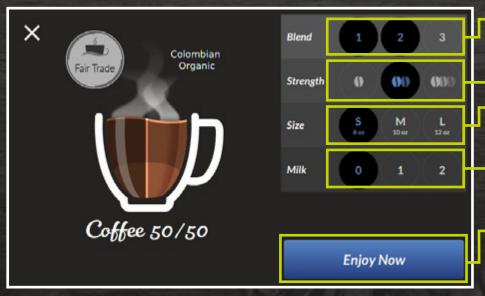

### Step 1

Choose your beverage by pressing the according image.

## Step 2

Set your beverage and start its preparation. Beverage settings options vary depending on the selected recipe.

\*The machine must contain milk powder and be set accordingly, in Service mode.

#### Select desired blend(s).

The label or tag displayed over the cup will tell you what the blend is.

Select the strength.

#### Select the size.

Refer to the labels to select the right size for your cup.

#### Add up to 2 milk portions\*.

Milk option is available for regular coffee and Coffee 50/50 recipes.

#### Start the preparation.

Brew time varies from 15 to 62 seconds, depending on the recipe.