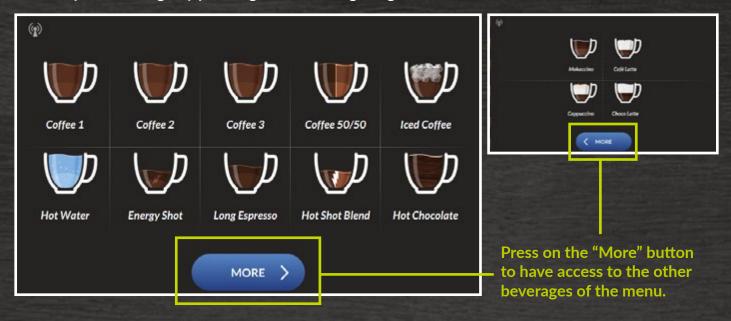

# **Encore Lite Beverages Description**

| Coffee Drinks & Hot Beverages |                                                                                                                                                       |
|-------------------------------|-------------------------------------------------------------------------------------------------------------------------------------------------------|
| Drinks                        | Descriptions                                                                                                                                          |
| Coffee 1 (Milk option*)       | Dark roast (recommended).                                                                                                                             |
| Coffee 2 (Milk option*)       | Decaffeinated or medium roast (recommended).                                                                                                          |
| Coffee 3 (Milk option*)       | Light roast (recommended).                                                                                                                            |
| Coffee 50/50 (Milk option*)   | Two blends (blends 1 and 2 by default) combined in a ½-½ proportion.                                                                                  |
| Iced Coffee                   | A strong shot of coffee (blend 1 by default) with a smaller quantity of water (4 oz), served on ice**.                                                |
| Hot Water                     | Hot water for tea.                                                                                                                                    |
| Energy Shot                   | A strong shot of coffee (blend 1 by default) with a smaller quantity of water (4 oz).                                                                 |
| Long Espresso                 | A very strong shot of coffee (blend 1 by default) with a smaller quantity of water (4 oz).                                                            |
| Hot Shot Blend                | A strong shot of 2 blends (blends 1 and 2 by default).                                                                                                |
| Hot Chocolate                 | Hot chocolate flavoured soluble.                                                                                                                      |
| Mokaccino                     | Coffee (blend 1 by default) and hot chocolate soluble combined in a $\frac{1}{2}$ - $\frac{1}{2}$ proportion.                                         |
| Vanilla Selections (Defau     | lt)                                                                                                                                                   |
| French Vanilla                | French vanilla flavoured soluble.                                                                                                                     |
| Vanilla Coffee                | Coffee (blend 1 by default) and French vanilla soluble combined in a $\frac{1}{2}$ - $\frac{1}{2}$ proportion.                                        |
| Vanilla Choco                 | French vanilla and hot chocolate solubles combined in a ½-½ proportion.                                                                               |
| Vanilla Choco Coffee          | Coffee (blend 1 by default), French vanilla and hot chocolate solubles in a $\frac{1}{3}$ - $\frac{1}{3}$ - $\frac{1}{3}$ - $\frac{1}{3}$ proportion. |
| Milk Selections*              |                                                                                                                                                       |
| Café Latte                    | A shot of coffee (blend 1 by default) topped with powder milk in a $\frac{1}{2}$ - $\frac{1}{2}$ proportion.                                          |
| Cappuccino                    | A shot of coffee (blend 1 by default) and powder milk combined in a ½-½ proportion, with an extra whipped powder milk.                                |
| Choco Latte                   | Hot chocolate soluble topped with powder milk in a ½-½ proportion.                                                                                    |

## **Encore Lite - Simple Steps**

### Step 1

Choose your beverage by pressing the according image.