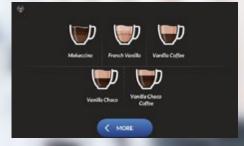

# **Encore Lite Beverages Description**

| Coffee Drinks & Hot Beverages |                                                                                                                                                       |
|-------------------------------|-------------------------------------------------------------------------------------------------------------------------------------------------------|
| Drinks                        | Descriptions                                                                                                                                          |
| Coffee 1 (Milk option*)       | Dark roast (recommended).                                                                                                                             |
| Coffee 2 (Milk option*)       | Decaffeinated or medium roast (recommended).                                                                                                          |
| Coffee 3 (Milk option*)       | Light roast (recommended).                                                                                                                            |
| Coffee 50/50 (Milk option*)   | Two blends (blends 1 and 2 by default) combined in a ½-½ proportion.                                                                                  |
| Iced Coffee                   | A strong shot of coffee (blend 1 by default) with a smaller quantity of water (4 oz), served on ice**.                                                |
| Hot Water                     | Hot water for tea.                                                                                                                                    |
| Energy Shot                   | A strong shot of coffee (blend 1 by default) with a smaller quantity of water (4 oz).                                                                 |
| Long Espresso                 | A very strong shot of coffee (blend 1 by default) with a smaller quantity of water (4 oz).                                                            |
| Hot Shot Blend                | A strong shot of 2 blends (blends 1 and 2 by default).                                                                                                |
| Hot Chocolate                 | Hot chocolate flavoured soluble.                                                                                                                      |
| Mokaccino                     | Coffee (blend 1 by default) and hot chocolate soluble combined in a $\frac{1}{2}$ - $\frac{1}{2}$ proportion.                                         |
| Vanilla Selections (Defau     | lt)                                                                                                                                                   |
| French Vanilla                | French vanilla flavoured soluble.                                                                                                                     |
| Vanilla Coffee                | Coffee (blend 1 by default) and French vanilla soluble combined in a $\frac{1}{2}$ - $\frac{1}{2}$ proportion.                                        |
| Vanilla Choco                 | French vanilla and hot chocolate solubles combined in a ½-½ proportion.                                                                               |
| Vanilla Choco Coffee          | Coffee (blend 1 by default), French vanilla and hot chocolate solubles in a $\frac{1}{3}$ - $\frac{1}{3}$ - $\frac{1}{3}$ - $\frac{1}{3}$ proportion. |
| Milk Selections*              |                                                                                                                                                       |
| Café Latte                    | A shot of coffee (blend 1 by default) topped with powder milk in a $\frac{1}{2}$ - $\frac{1}{2}$ proportion.                                          |
| Cappuccino                    | A shot of coffee (blend 1 by default) and powder milk combined in a ½-½ proportion, with an extra whipped powder milk.                                |
| Choco Latte                   | Hot chocolate soluble topped with powder milk in a ½-½ proportion.                                                                                    |